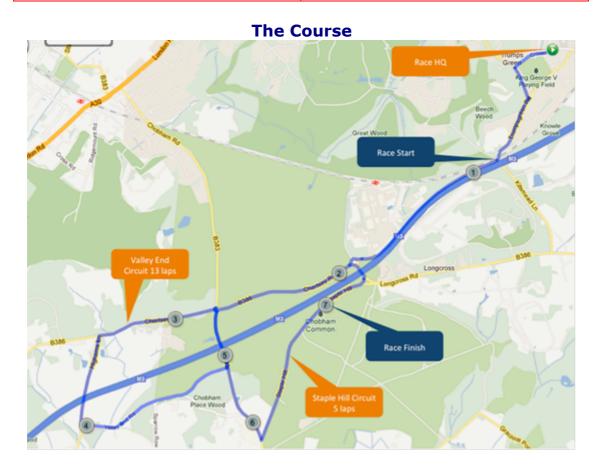

le mini- roundabout |
| into WELLINGTON ROAD for approx 1 mile                                                                                                | LEFT into HARDWICK LANE 100 meters RIGHT into LYNE ROAD continue into BRIDGE LANE for approx 4 miles at T junction     |
| 3rd LEFT into CROWN ROAD                                                                                                              | LEFT into TRUMPS GREEN ROAD follow road under                                                                          |
| Football Club on RIGHT approx 100 meters                                                                                              | bridge past shops First RIGHT into CROWN ROAD Football Club approx 400 meters on LEFT                                  |